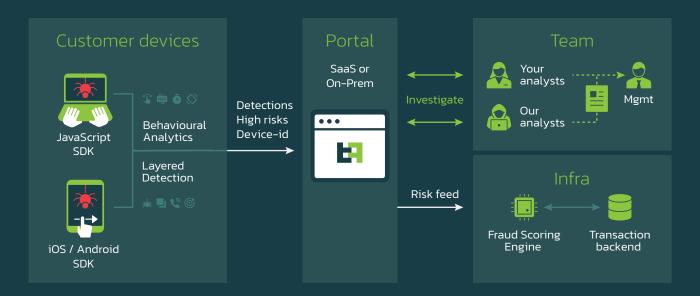

### How it works

One platform to manage fraud risks from customer devices.

at ABN-AMRO bank, NL

and the overall UX using

multiple detection sensors."